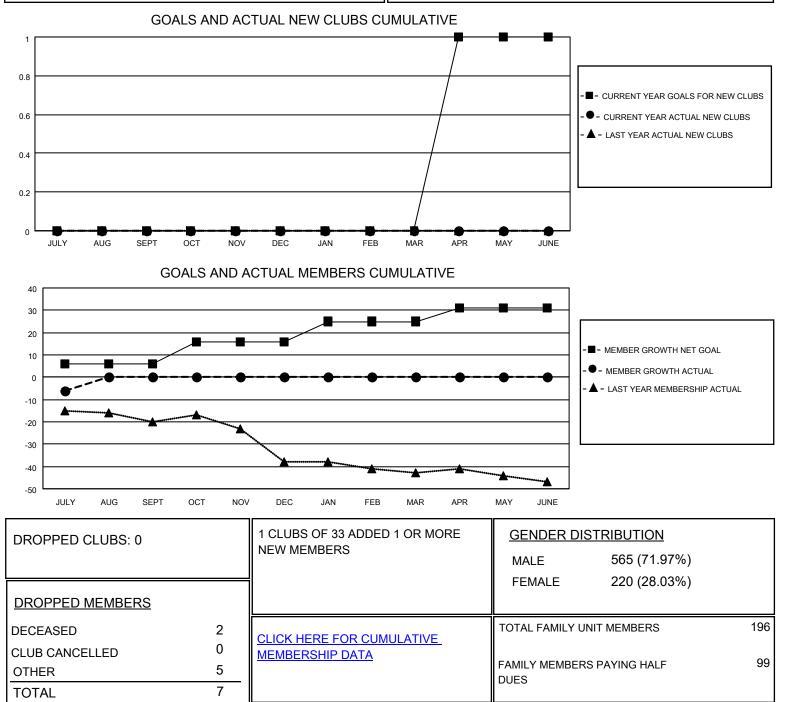

## LOCATION NEBRASKA

District 38 I

Results as of: 7/31/2021

| Clubs                 |               |           |               | Members               |                          |                         |                                                    |
|-----------------------|---------------|-----------|---------------|-----------------------|--------------------------|-------------------------|----------------------------------------------------|
| RESULTS FOR 2021-2022 |               |           |               | RESULTS FOR 2021-2022 |                          |                         |                                                    |
| QUARTER               | NEW CLUB GOAL | NEW CLUBS | DROPPED CLUBS | QUARTER ME            | EMBER GROWTH NET<br>GOAL | MEMBER GROWTH<br>ACTUAL | DROPPED<br>MEMBERS ACTUAL<br>(including transfers) |
| JULY/AUG/SEPT         | 0             | 0         | 0             | JULY/AUG/SEPT         | 6                        | 1                       | 7                                                  |
| OCT/NOV/DEC           | 0             | 0         | 0             | OCT/NOV/DEC           | 10                       | 0                       | 0                                                  |
| JAN/FEB/MAR           | 0             | 0         | 0             | JAN/FEB/MAR           | 9                        | 0                       | 0                                                  |
| APR/MAY/JUNE          | 1             | 0         | 0             | APR/MAY/JUNE          | 6                        | 0                       | 0                                                  |